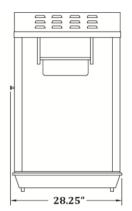

### **Specifications**

│ Height Depth│ Width-

#### **Overall Dimensions:**

Width: 28" Depth: 28.25" Height: 44.25"