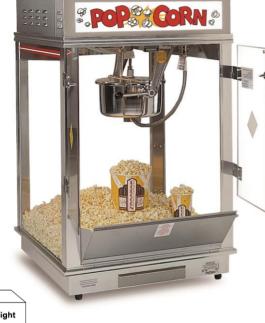

## Astro Pop 16 oz.

Model No. 2023E

#### Features:

- 16 oz. Stainless Steel Kettle
- Electronic Temperature Control
- Stainless Steel Dome
- LED Lighted Sign
- Countertop Model
- Oil Ready unit equipped with provisions for attaching an oil dispense unit (sold separately)