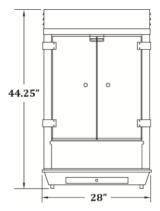

### **Specifications**

│ Height Depth│ Width-

#### **Overall Dimensions:**

Width: 28" Depth: 28.25" Height: 44.25"